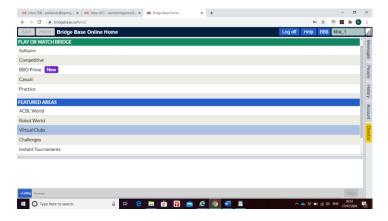

## **How to find NBC games on BBO**

Games can be online viewed 2 hours before start time.

NBC's BBO username is **kba\_1** (make us your friend)

There are 2 ways to find NBC games on BBO:

- 1. Click on Competitive ----> All tournaments ----> look for kba\_1: Nairobi Bridge Club
- 2. Click on Virtual Clubs (highlighted in blue)