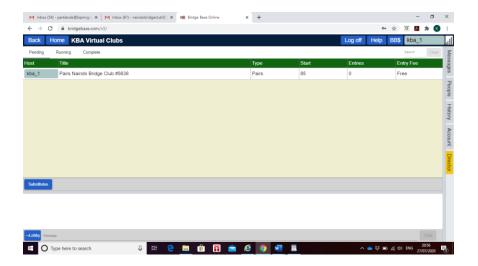

You will come this page and look for KBA-Kenya

Nairobi Bridge Club - game will be shown as seen below

(Kindly note: only viewable 2 hours before game start time)