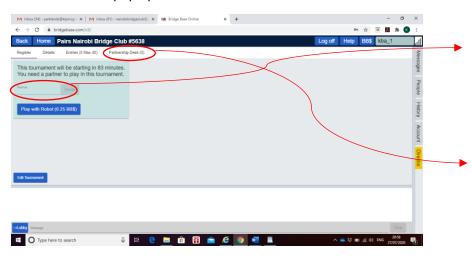

## This window will pop up

Type in your partners BBO username and register. Both players must be online to register

If you are looking for a partner – you can add your name in this list.

You must be online for someone to invite you to play in the game.