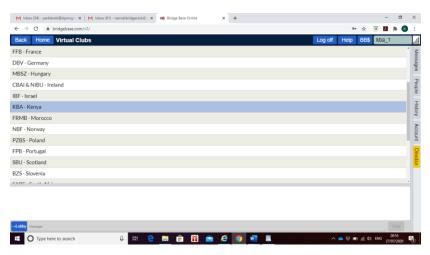

You will come this page and look for KBA-Kenya

Nairobi Bridge Club - game will be shown as seen below

(Kindly note: only viewable 2 hours before game start time)